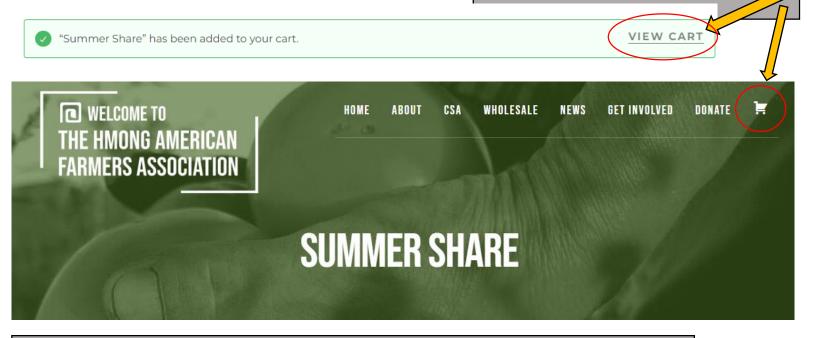

Step 7: Once you have selected your shares, click either the "View Cart" button at the top once your share is added to your cart or find the small cart

Step 8: If you have a coupon, apply your code here then proceed to checkout